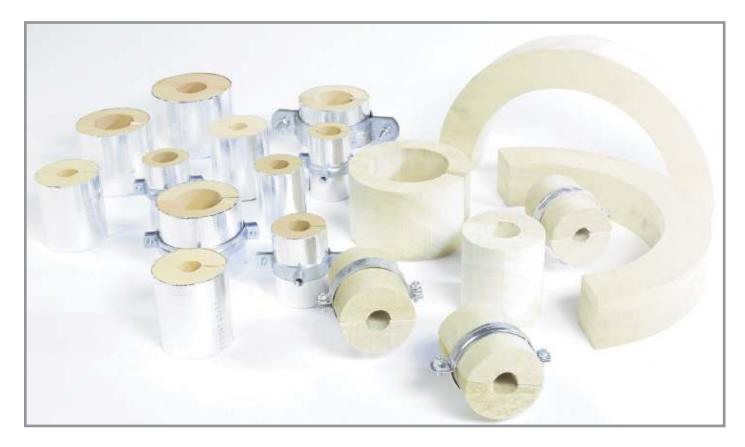

## **Phenolics:**

- CFC / HCFC free (ODP 0%)
- Class 0 UK Fire Compliance having low flame spread and low smoke emission in order to meet local fire regulations
- Rigid Closed Cell foam construction, thus resisting moisture ingress
- Thermally efficient ie low 'K' value, saving energy and Carbon Dioxide emissions.
- Ideally suited for use on cold and chilled water services (temperature range minus 180° C to 120° C)
- Suitable for mild steel, stainless steel and copper pipework, available from stock in sizes 1/2" NB to 6" NB

(15mm - 159mm) and thicknesses from 15mm to 50mm.

## Wood Blocks:

- FSC certified providing full compliance with international environmental agreements.
- Manufactured from Obeche wood, 100mm in length (longer lengths available to order).
- Foil facing for vapour sealing available to order thus reducing condensation.

Blocks can be 'notched out' for trace heating, allowing cables to be run alongside piping underneath insulation.