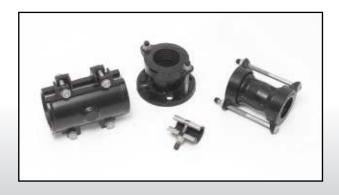

The Viking Johnson Maxifit range has been designed to join pipes of various diameters. These fittings can be used on steel, ductile iron, cast iron and pvc-u pipes.

The Easi Range, Aquagrip, Flexlock & fabricated couplings are available on request.