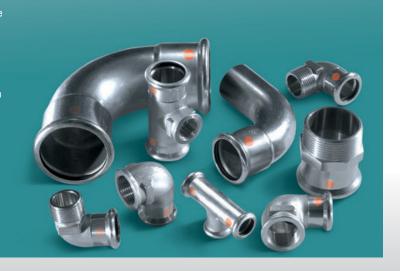

### SANHA CARBON STEEL PRESS

Carbon Steel Nirotherm Pressfitting 15-108mm (Stock range shown)
Suitable for Hot/Cold Water, Heating, Clean Air Systems & Industrial Applications

Sanha Carbon Steel Fittings up to 54mm can be crimped with pressing tools & jaws provided for metal connection type M-MM (Please check with Sanha for tool suitability)

Nirotherm tube to Din EN10088, fittings to CW024A/CW617N Max Temp 120C, Max Pressure PN16 (for indication only please check with manufacturers temp/pressure graph)