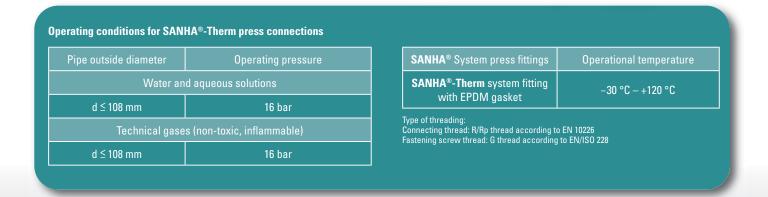

Nirotherm tube to Din EN10088, fittings to CW024A/CW617N Max Temp 120C, Max Pressure PN16 (for indication only please check with manufacturers temp/pressure graph)