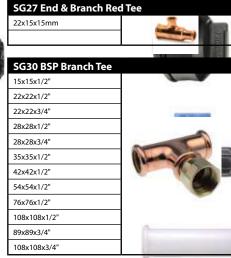

| SG2 Female BSP Adaptor |               |  |
|------------------------|---------------|--|
| 15mm x 1/2"            | 35mm x 1.1/4" |  |
| 22mm x 3/4"            | 42mm x 1.1/2" |  |
| 28mm x 1"              | 54mm x 2"     |  |
|                        |               |  |