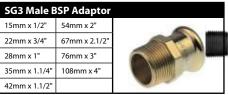

| SG2 Female BSP Adaptor |               |  |
|------------------------|---------------|--|
| 15mm x 1/2"            | 35mm x 1.1/4" |  |
| 22mm x 3/4"            | 42mm x 1.1/2" |  |
| 28mm x 1"              | 54mm x 2"     |  |
|                        |               |  |