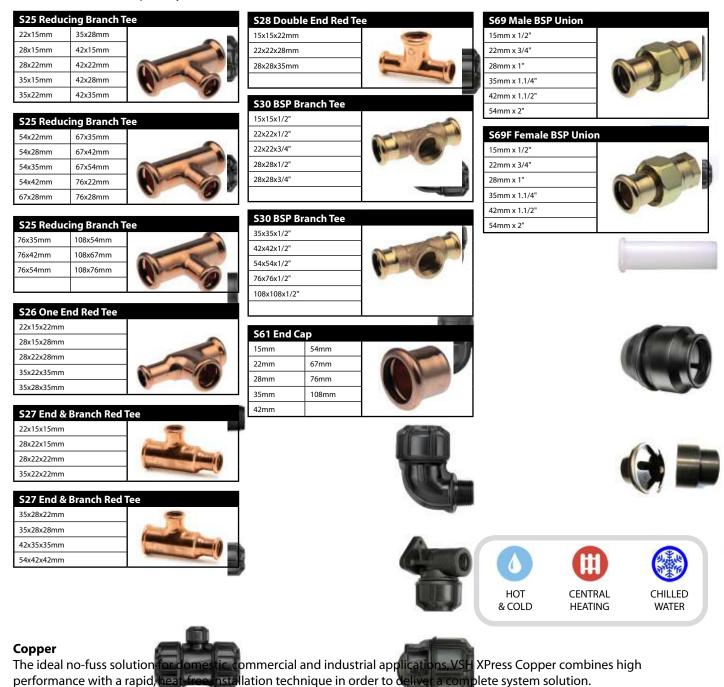

# **VSH** XPress

The ideal no-fuss solution for domestic, commercial and industrial applications, VSH XPress Copper combines high performance with a rapid, heat-free installation technique in order to deliver a complete system solution