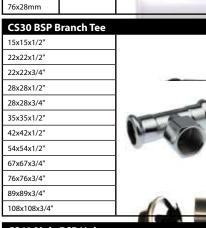

| CS2 Femal   | e BSP Adapt   | or |
|-------------|---------------|----|
| 15mm x 1/2" | 35mm x 1.1/4" |    |
| 22mm x 3/4" | 42mm x 1.1/2" |    |
| 28mm x 1"   | 54mm x 2"     |    |

| CS3 Male BSP Adaptor |               |              |
|----------------------|---------------|--------------|
| 15mm x 1/2"          | 54mm x 2"     |              |
| 22mm x 3/4"          | 67mm x 2.1/2" |              |
| 28mm x 1"            | 76mm x 2.1/2" | A Million A. |
| 35mm x 1.1/4"        | 89mm x 3"     | MINIOR       |
| 42mm x 1.1/2"        |               |              |