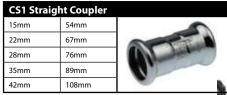

|             |        |     | 41 |
|-------------|--------|-----|----|
| CS1S Slip C | oupler |     |    |
| 15mm        | 54mm   |     | þ  |
| 22mm        | 67mm   |     |    |
| 28mm        | 76mm   |     |    |
| 35mm        | 89mm   | (1) |    |
| 42mm        | 108mm  | 9   |    |
|             |        |     | _  |