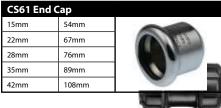

|             |        |     | 41 |
|-------------|--------|-----|----|
| CS1S Slip C | oupler |     |    |
| 15mm        | 54mm   |     | þ  |
| 22mm        | 67mm   |     |    |
| 28mm        | 76mm   |     |    |
| 35mm        | 89mm   | (1) |    |
| 42mm        | 108mm  | 9   |    |
|             |        |     | _  |