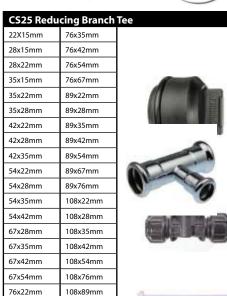

| CS6 Inser | t Reducer |        |
|-----------|-----------|--------|
| 22x15mm   | 67x35mm   |        |
| 28x15mm   | 67x54mm   |        |
| 28x22mm   | 67x35mm   |        |
| 35x22mm   | 67x54mm   |        |
| 35x28mm   | 76x42mm   |        |
| 42x22mm   | 76x54mm   |        |
| 42x28mm   | 76x67mm   | ALC: A |
| 42x35mm   | 89x54mm   |        |
| 54x22mm   | 89x67mm   |        |
| 54x28mm   | 89x76mm   |        |
| 54x35mm   | 108x67mm  | -      |
| 54x42mm   | 108x76mm  |        |
| 67x28mm   | 108x89mm  | 400    |